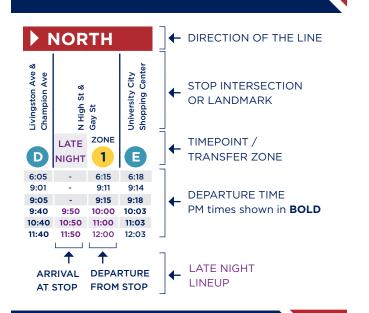

## LATE NIGHT LINEUPS

Late night lineups are scheduled times when most major lines arrive Downtown at the same time to provide transfer opportunities. Lineups occur at night on weekdays and weekends. See schedule for times.

PM times shown in **BOLD** 

## **USING YOUR SCHEDULE**

## YOUR VEHICLE FREQUENCY