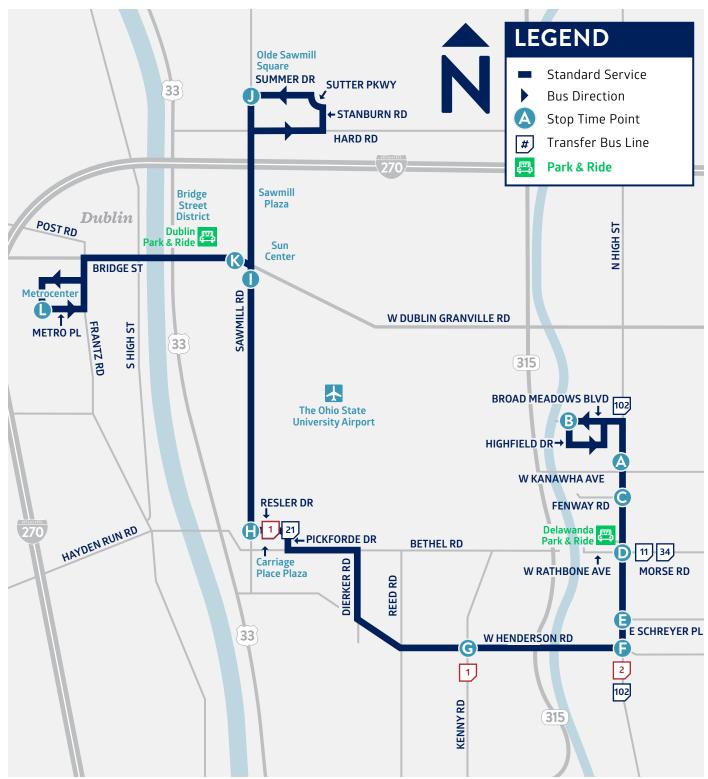

#### SERVING LOCAL DESTINATIONS

- Graceland Shopping Center
- Delawanda Park & Ride
- Carriage Place Shopping Center
- Bridge Street District
- Dublin Park & Ride
- Dublin Metro Place
- Sun Center
- Sawmill Plaza
- Olde Sawmill Square

## FOR TRANSFERS, CHECK HERE

This vehicle line has transfer stops in Downtown There are 3 Transfer Zones that allow transfer to Lines 1-11 & CMAX. All lines stop in each zone with the exception of Line 10 which only stops in Zone 2.

## WESTBOUND / NORTHBOUND

- ZONE 1: N High St & E Long St stop #5910 ZONE 2: S High St & E Broad St stop #6464 ZONE 3: S High St & E Mound St stop #6370 EASTBOUND / SOUTHBOUND ZONE 1: N High St & W Long St stop #4101
- ZONE 2: N High St & W Broad St stop #2900
- ZONE 3: S High St & W Mound St stop #4109

# **33 HENDERSON**